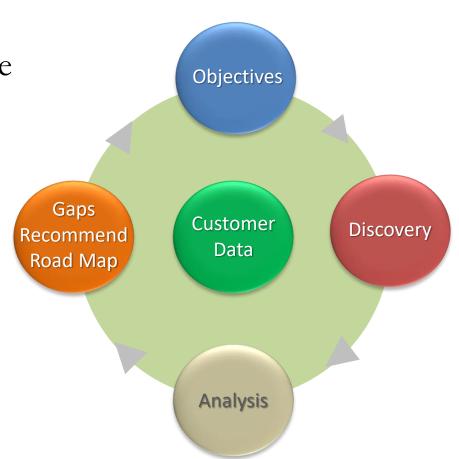

# Repeatable Consistent Methodology

- Objectives generate an outline for the "Future State"
- Discovery documents the "Current State"
- Analysis Maps the two States
- Gaps are generated with Recommendations and Road Map to Mitigate