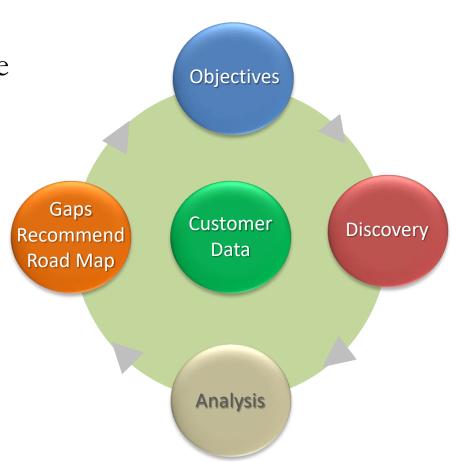

# Repeatable Consistent Methodology

- Objectives generate an outline for the "Future State"
- Discovery documents the "Current State"
- Analysis Maps the two States
- Gaps are generated with Recommendations and Road Map to Mitigate